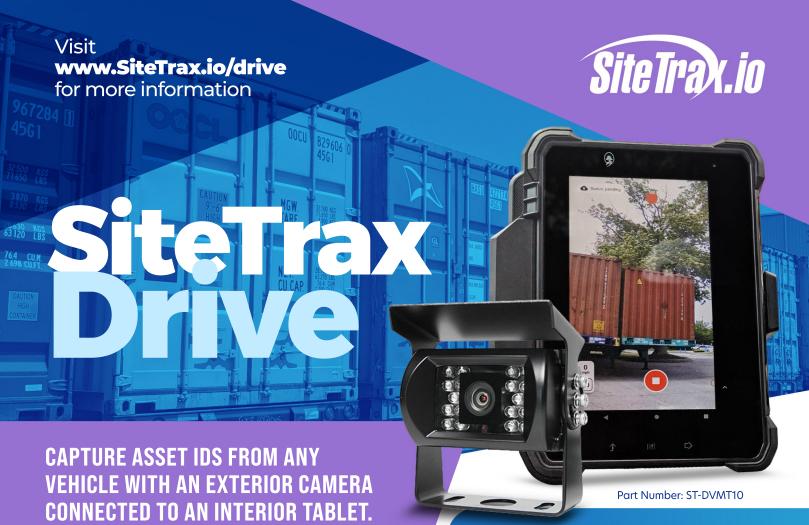

SiteTrax Drive is an interior vehicle-mounted tablet with a docking station connected to an exterior-mounted camera. This design provides optimal ergonomics inside of the vehicle while performing yard inventory checks. This platform is fully compatible with Android 10+ versions of the SiteTrax Capture app.

## **Features**

- Custom integration with existing YMS, TMS, and ERP databases
- Reduces manual data entry
- MDM purpose-built rugged tablet device
- Low profile camera with magnet mount
- Easy installation, easy to use
- A single push of a button records
- Designed for commercial vehicles
- Supports reading data from compatible usb-based cameras
- Wide range of operating temperature support
- Fall protection and drop resistance
- Ruggedized in-vehicle docking station and dash mounting bracket