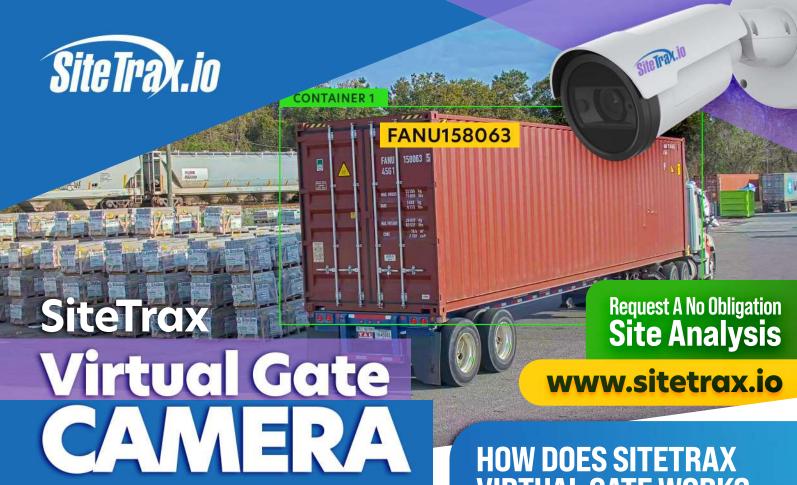

## HOW DOES SITETRAX VIRTUAL GATE WORK?

MOUNT THE CAMERA. CONNECT TO POWER. RECEIVE DATA!

- **INSTALL** SiteTrax Virtual Gate camera onto any fence or building structure.
- **CAPTURE** video of your assets including international intermodal container IDs and their direction (inbound or outbound).
- **CLOUD-BASED DATA ANALYTICS** using machine-learning, neural networks and artificial intelligence, SiteTrax extracts information such as container IDs, geolocation and GPS data.
- **DATA DELIVERY** of near real-time asset information including a picture of the asset into virtually any content management system including enterprise ledgers, ERP, CMS, YMS, WMS or TMS platforms.
- **COMPLETE TURN-KEY** deployment with all camera, mounting hardware, communications equipment, internet access and web interface included. Just add power!\*
- **NO LONG TERM COMMITMENT** to expensive hardware and long term agreements. Activate and reactivate the service at any time and virtually anywhere.\*\*
- **CUSTOM ASSET TRACKING** to capture virtually any asset with SiteTrax with Netarus' model training and professional services team such as chassis or DOT characters and numbers.