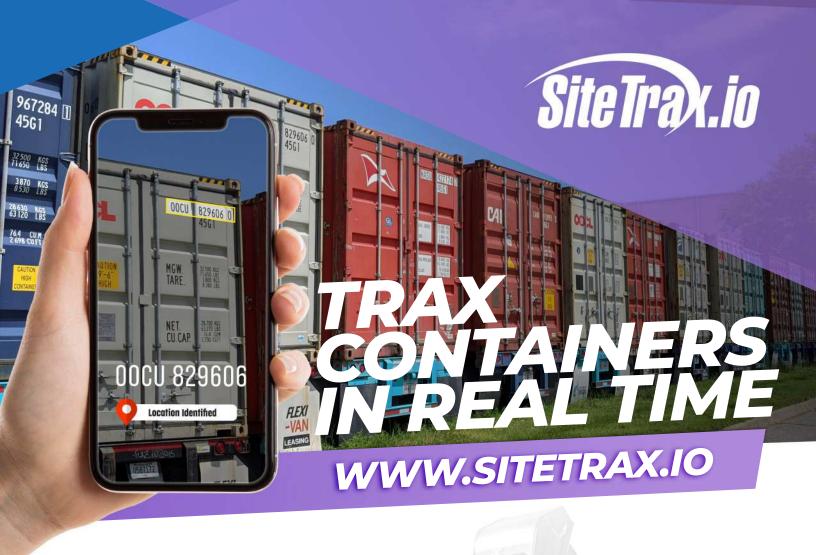

## SITETRAX IS A REVOLUTIONARY TOOL FOR COLLECTING INTERMODAL CONTAINER NUMBERS BY DRAMATICALLY ACCELERATING DATA COLLECTION OVER TRADITIONAL MEANS.

Using OCR technology via a cell phone app or a camera, container numbers can quickly be collected throughout the day into a spreadsheet providing real-time, or near real-time information. This data can then be fed into a TMS, YMS, or other data management systems.