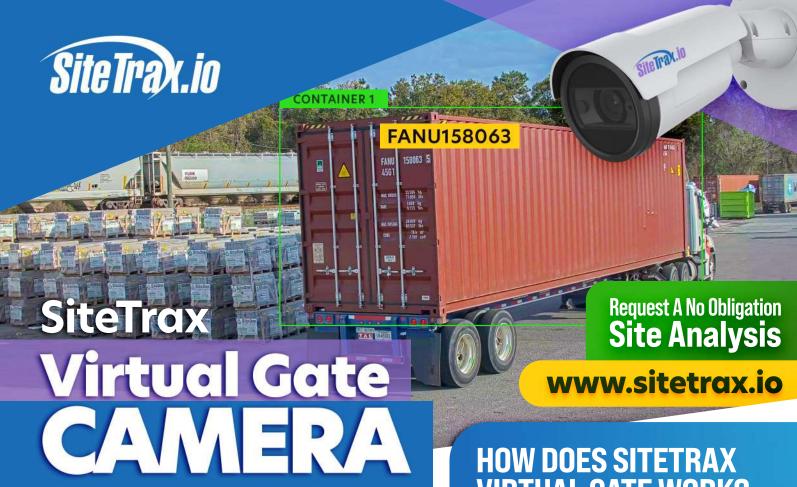

## HOW DOES SITETRAX VIRTUAL GATE WORK?

MOUNT THE CAMERA. CONNECT TO POWER. RECEIVE DATA!

- **INSTALL** SiteTrax Virtual Gate camera onto any fence or building structure.
- **CAPTURE** video of your assets including international intermodal container IDs and their direction (inbound or outbound).
- **CLOUD-BASED DATA ANALYTICS** using machine-learning, neural networks and artificial intelligence, SiteTrax extracts information such as container IDs, geolocation and GPS data.
- **DATA DELIVERY** of near real-time asset information including a picture of the asset into virtually any content management system including enterprise ledgers, ERP, CMS, YMS, WMS or TMS platforms.
- **COMPLETE TURN-KEY** deployment with all camera, mounting hardware, communications equipment, internet access and web interface included. Just add power!\*
- **NO LONG TERM COMMITMENT** to expensive hardware and long term agreements. Activate and reactivate the service at any time and virtually anywhere.\*\*
- **CUSTOM ASSET TRACKING** to capture virtually any asset with SiteTrax with Netarus' model training and professional services team such as chassis or DOT characters and numbers.