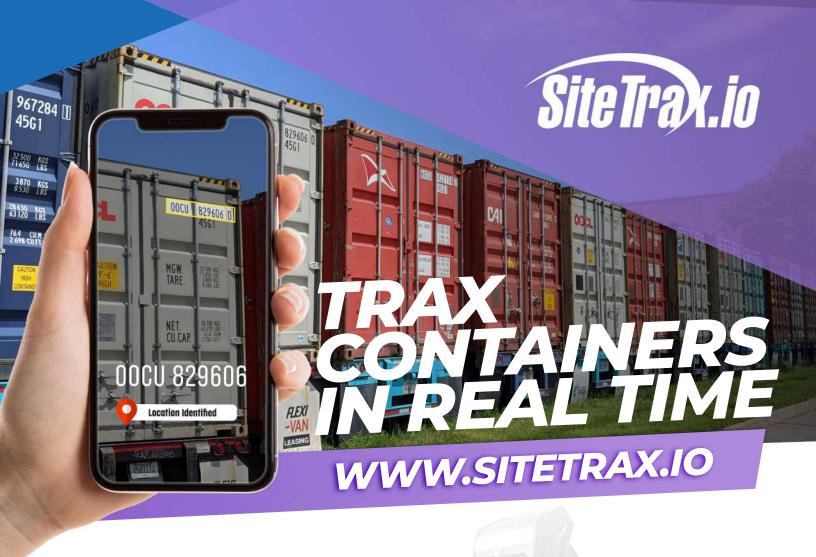

## SITETRAX IS A REVOLUTIONARY TOOL FOR COLLECTING INTERMODAL CONTAINER NUMBERS BY DRAMATICALLY ACCELERATING DATA COLLECTION OVER TRADITIONAL MEANS.

Using OCR technology via a cell phone app or a camera, container numbers can quickly be collected throughout the day into a spreadsheet providing real-time, or near real-time information. This data can then be fed into a TMS, YMS, or other data management systems.

- REAL-TIME UPDATES OF ALL CONTAINER LOCATIONS
- REDUCES MANUAL DATA ENTRY
- REDUCES NEED FOR EXPENSIVE GATES
- NO EXPENSIVE GPS TRACKING DEVICES
- NO EXPENSIVE RFID TAGS
- CUSTOM INTEGRATION WITH EXISTING YMS, TMS AND ERP DATABASES